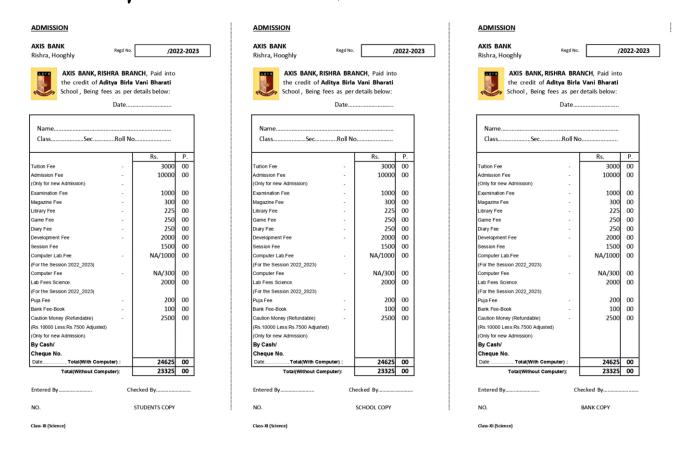

### SCIENCE (ABVB)

### **ADMISSION ADMISSION ADMISSION** AXIS BANK /2022-2023 /2022-2023 /2022-2023 Rishra, Hooghly Rishra, Hooghly AXIS BANK, RISHRA BRANCH, Paid into AXIS BANK, RISHRA BRANCH, Paid into AXIS BANK, RISHRA BRANCH, Paid into the credit of Aditya Birla Vani Bharati the credit of Aditya Birla Vani Bharati the credit of Aditya Birla Vani Bharati School , Being fees as per details below: School, Being fees as per details below: School, Being fees as per details below: Class.....Roll No.... ......Roll No.... 10000 10000 10000 (Only for new Admission) (Only for new Admission) (Only for new Admission) 1000 00 1000 1000 Magazine Fee 300 Magazine Fee 300 Magazine Fee 300 Library Fee 225 00 Library Fee 225 Library Fee 225 00 250 250 Game Fee 250 Game Fee Game Fee 250 250 250 Diary Fee Diary Fee Diary Fee 2000 2000 2000 Development Fee Development Fee 1500 1500 1500 NA/1000 00 Computer Lab.Fee NA/1000 NA/1000 NA/300 NA/300 NA/300 200 Bank Fee-Book 100 00 Bank Fee-Book 100 00 Bank Fee-Book 100 Caution Money (Refundable) 2500 00 Caution Money (Refundable) 2500 00 Caution Money (Refundable) 2500 00 (Rs.10000 Less:Rs.7500 Adjusted) (Rs.10000 Less:Rs.7500 Adjusted) (Rs.10000 Less:Rs.7500 Adjusted) (Only for new Admission) (Only for new Admission) (Only for new Admission) By Cash/ By Cash/ By Cash/ Cheque No. Cheque No. 22425 00 ... Total(With Computer) 22425 00 Total(Without Computer): 21125 00 Total(Without Computer): 21125 00 Total(Without Computer): 21125 00