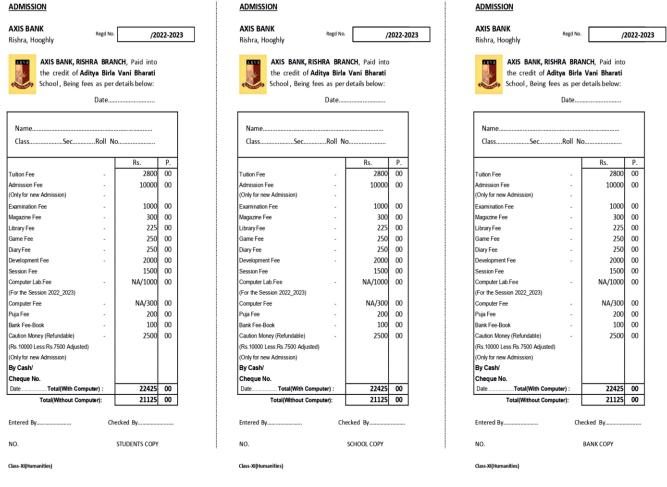

## **COMMERCE (ABVB)**

SCHOOL COPY

BANK COPY

Class-XI(Commerce)

NO

Class-XI(Commerce)

NO.

Class-XI(Commerce)